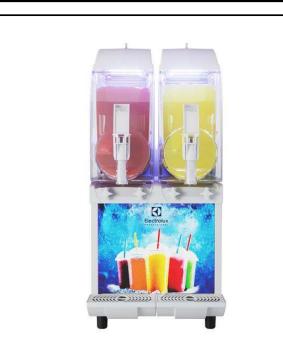

Frozen Frozen granita dispenser with 2 bowls, mechanical control and lighted panel, UV light

562532 (IPRO2MLUVR290)

Frozen Granita Dispenser with 2X11 I insulated bowls, UV light, mechanical control and lighted panel, R290

## Item No.

Frozen granita dispenser with 2 bowls; the ITANK ™ Technology prevents ice accumulation on the outer side of the bowl and the bowl shape allows a natural mixing action to ensure an optimum consistency of the product. Customizable lid merchandiser and back graphic. Mechanical keypad allows for setting of cooling and defrost modes. Exclusive nUV LED system for bowl sanitation. Front illuminated panel provides customers with the opportunity to advertise their product and maximise impulse buying. Electromechanical control. Sliding drip tray.

## Main Features

- The insulated tank guarantees higher cooling efficiency and lower effect of the external temperature on product's preparation and maintenance time reducing condense and draining; it is the best solution in hot climate conditions.
- Ideal for the production of slush.
- The ITANK <sup>™</sup> Technology prevents ice accumulation on the outer side of the bowl, reducing condensation and increasing the cooling power of the machine.
- Bowl shape allows a natural mixing action to ensure an optimum consistency of the product.
- Customizable lid merchandiser and back graphic.
- Ideal for operators who want an innovative and distinctive equipment. Mechanical keypad allows for setting of cooling and defrost modes.
- The front illuminated panel provides customers with the opportunity to advertise their product and maximise impulse buying.
- Exclusive nUV LED system for bowl sanitation.