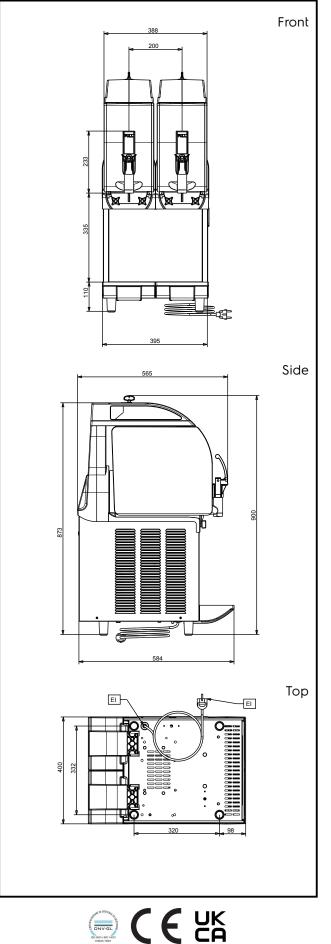

## Frozen Frozen granita dispenser with 2 bowls, mechanical control and lighted panel, UV light

| Electric                                                                                                  |                                     |
|-----------------------------------------------------------------------------------------------------------|-------------------------------------|
| Supply voltage:<br>562532 (IPRO2MLUVR290)<br>Electrical power max.:                                       | 220-240 V/1 ph/50 Hz<br>0.83 kW     |
| Key Information:                                                                                          |                                     |
| External dimensions, Width:<br>External dimensions, Depth:<br>External dimensions, Height:<br>Net weight: | 400 mm<br>580 mm<br>870 mm<br>60 kg |
| Sustainability                                                                                            |                                     |
| Refrigerant type:                                                                                         | R290                                |